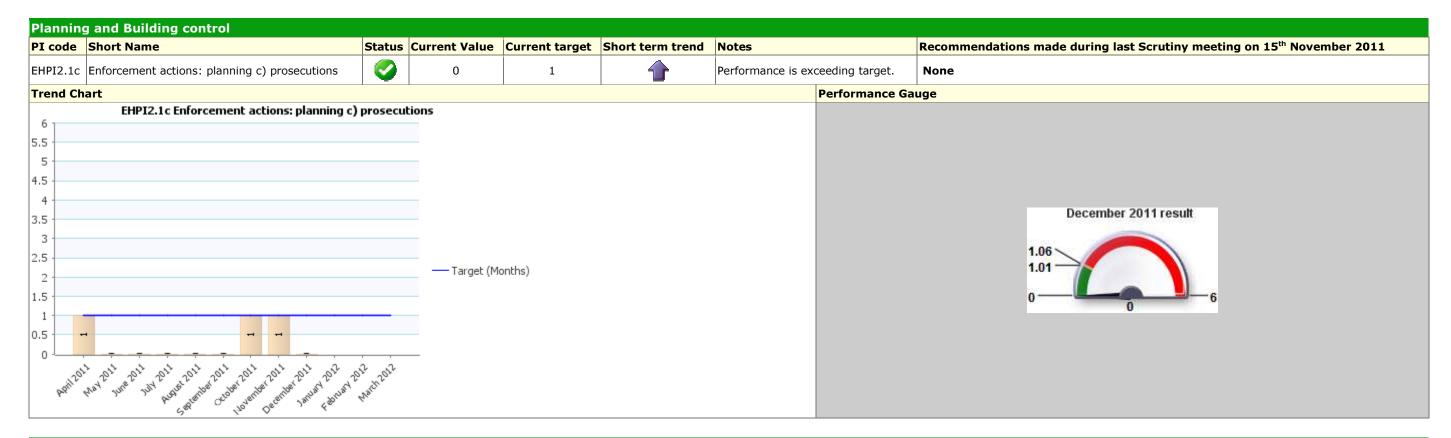

#### **September – December Environment Scrutiny Corporate Healthcheck 2011/12**



# Traffic Light Red Description Fit for purpose, services fit for you



#### Traffic Light Red Description Shaping now, shaping the future



#### Traffic Light Green

**Description** Caring about what's built (and) where









# Traffic Light Green Description Fit for purpose, services fit for you



# Traffic Light Green Description Pride in East Herts







### Traffic Light Green Description Shaping now, shaping the future





# Traffic Light Unknown Description Pride in East Herts





| PI Status |           | Long Term Trends |               | Short Term Trends |               |
|-----------|-----------|------------------|---------------|-------------------|---------------|
|           | Alert     | <b>a</b>         | Improving     | 1                 | Improving     |
| _         | Warning   | -                | No Change     | -                 | No Change     |
| <b>②</b>  | ОК        | -                | Getting Worse | -                 | Getting Worse |
| ?         | Unknown   |