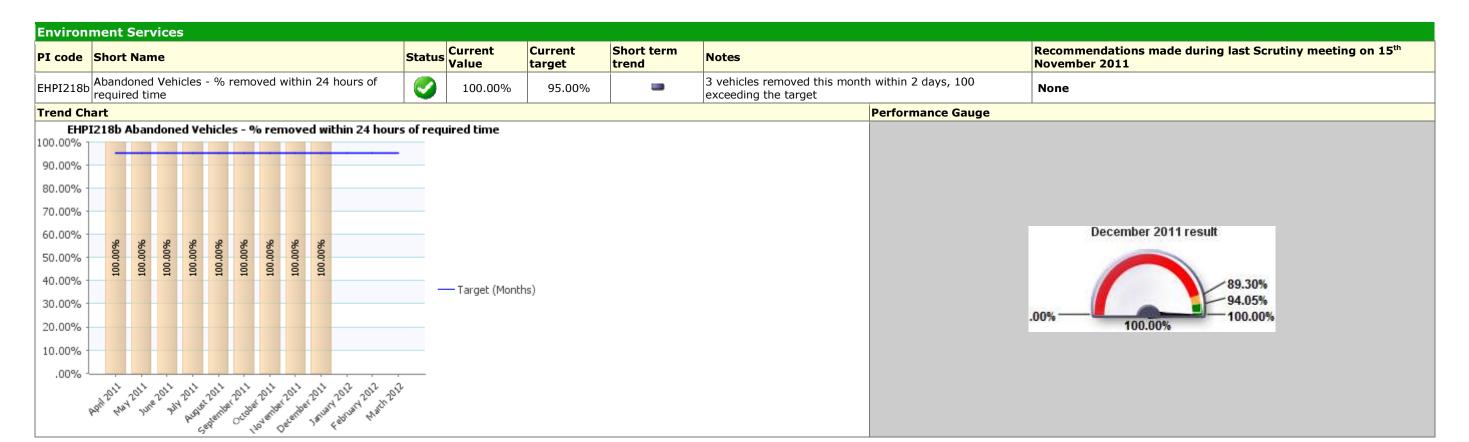

#### **September – December Environment Scrutiny Corporate Healthcheck 2011/12**



# Traffic Light Red Description Fit for purpose, services fit for you



#### Traffic Light Red Description Shaping now, shaping the future



#### Traffic Light Green

**Description** Caring about what's built (and) where









# Traffic Light Green Description Fit for purpose, services fit for you



# Traffic Light Green Description Pride in East Herts







### Traffic Light Green Description Shaping now, shaping the future





# Traffic Light Unknown Description Pride in East Herts





| PI Status |           | Long Term Trends |               | Short Term Trends |               |
|-----------|-----------|------------------|---------------|-------------------|---------------|
|           | Alert     | <b>a</b>         | Improving     | 1                 | Improving     |
| _         | Warning   | -                | No Change     | -                 | No Change     |
| <b>②</b>  | ОК        | -                | Getting Worse | -                 | Getting Worse |
| ?         | Unknown   |                  |               |                   |               |
| <b>2</b>  | Data Only |                  |               |                   |