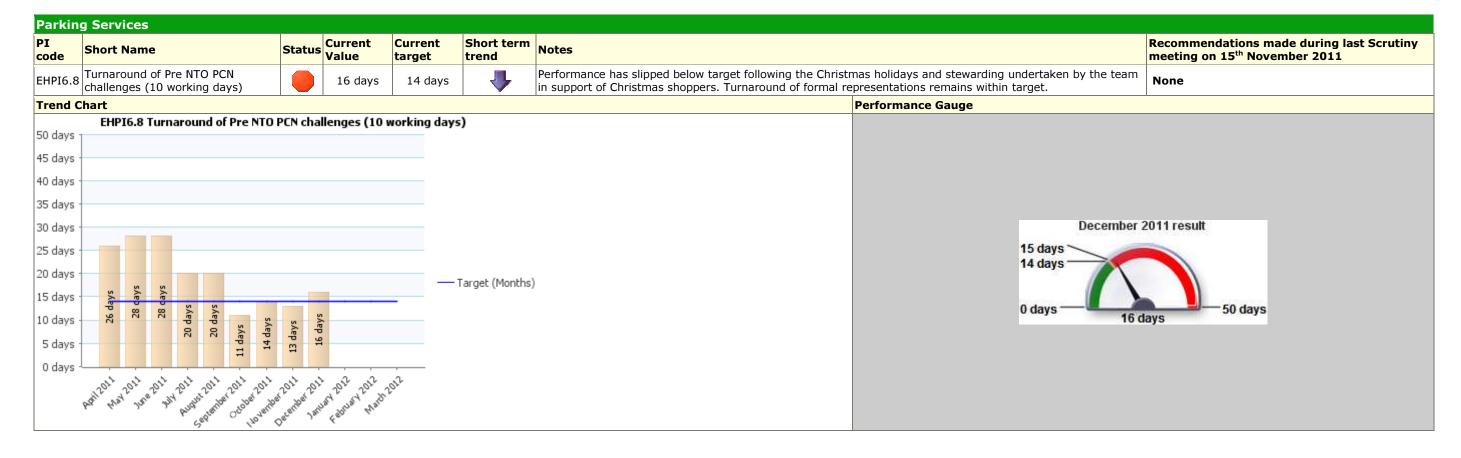

#### **September – December Environment Scrutiny Corporate Healthcheck 2011/12**



# Traffic Light Red Description Fit for purpose, services fit for you



#### Traffic Light Red Description Shaping now, shaping the future



#### Traffic Light Green

**Description** Caring about what's built (and) where









# Traffic Light Green Description Fit for purpose, services fit for you



# Traffic Light Green Description Pride in East Herts







### Traffic Light Green Description Shaping now, shaping the future





# Traffic Light Unknown Description Pride in East Herts





| PI Status |           | Long Term Trends |               | Short Term Trends |               |
|-----------|-----------|------------------|---------------|-------------------|---------------|
|           | Alert     | <b>a</b>         | Improving     | 1                 | Improving     |
| _         | Warning   | -                | No Change     | -