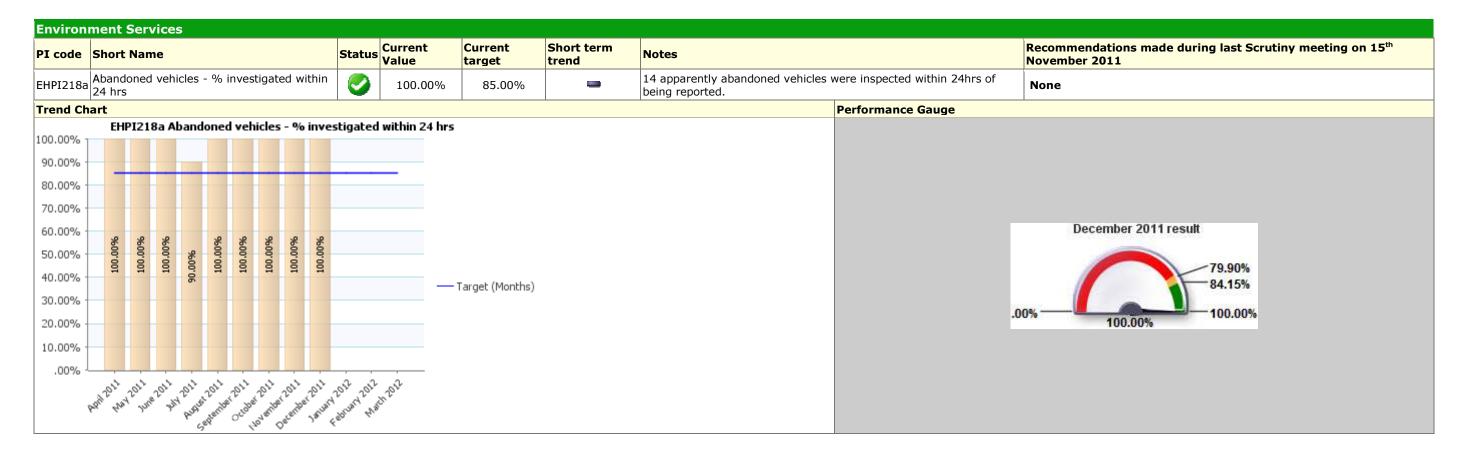

#### **September – December Environment Scrutiny Corporate Healthcheck 2011/12**



# Traffic Light Red Description Fit for purpose, services fit for you



#### Traffic Light Red Description Shaping now, shaping the future



#### Traffic Light Green

**Description** Caring about what's built (and) where









# Traffic Light Green Description Fit for purpose, services fit for you



# Traffic Light Green Description Pride in East Herts







### Traffic Light Green Description Shaping now, shaping the future





# Traffic Light Unknown Description Pride in East Herts





| PI Status |           | Long Term Trends |               | Short Term Trends |               |
|-----------|-----------|------------------|---------------|-------------------|---------------|
|           | Alert     | <b>a</b>         | Improving     | 1                 | Improving     |
| _         | Warning   | -                | No Change     | -                 | No Change     |
| <b>②</b>  | ОК        | -                | Getting Worse | -                 | Getting Worse |
| ?         | Unknown   |                  |               |                   |               |
| <b>2</b>  | Data Only |                  |               |